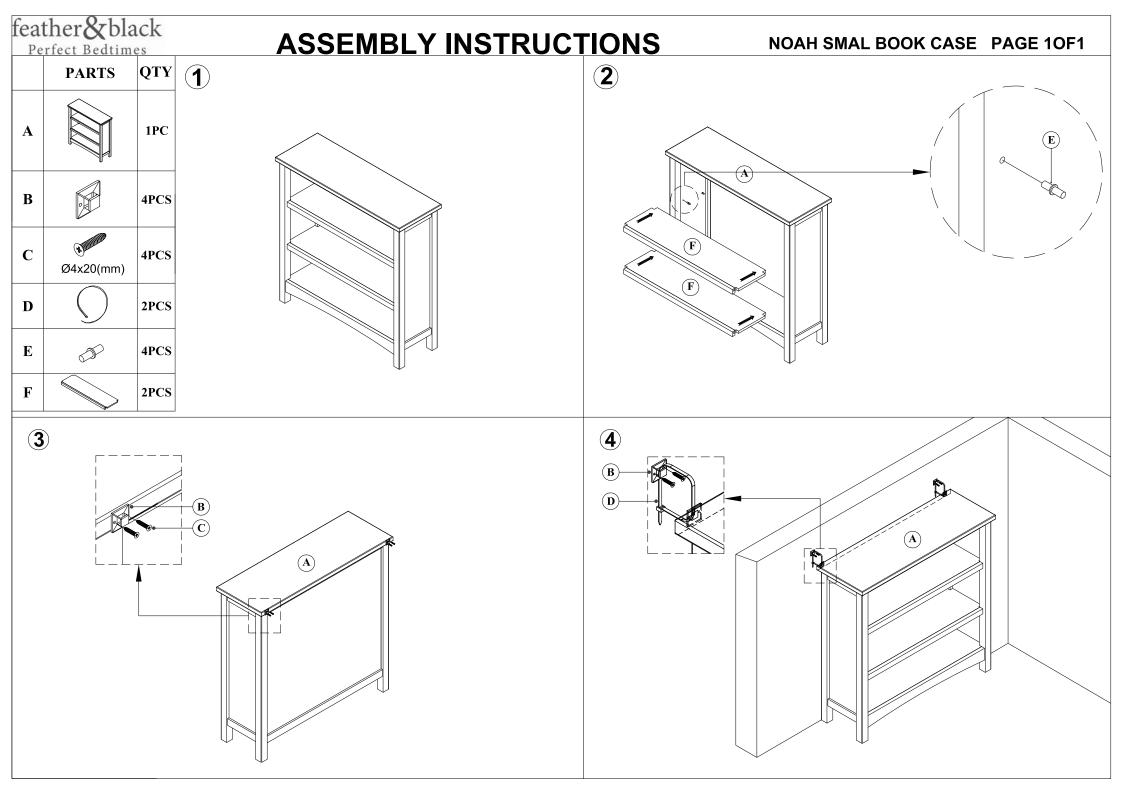

# **Noah Small Bookcase**

## Thank you for buying the Noah Small Bookcase

- Please take a few quiet minutes to read these instructions
- This product contains small parts, keep small children clear of the assembly area

#### **PRODUCT SAFETY**

- All assembly fastenings should always be tightened properly and care should be taken that no fittings
  are loose
- Periodically check and ensure that all components are in their proper position, free from damage, and that all connectors are tight
- Feather & Black strongly advise using the Anti-Tip wall fixings provided with this product however the
  wall fixing itself may need to be altered depending on your wall. If these fixings have been misplaced
  please contact our customer service team who will be more than happy to send you a replacement kit.

#### **TOOLS REQUIRED**

Please use Philips Head Screwdriver (not included) to assemble the Noah Small Bookcase